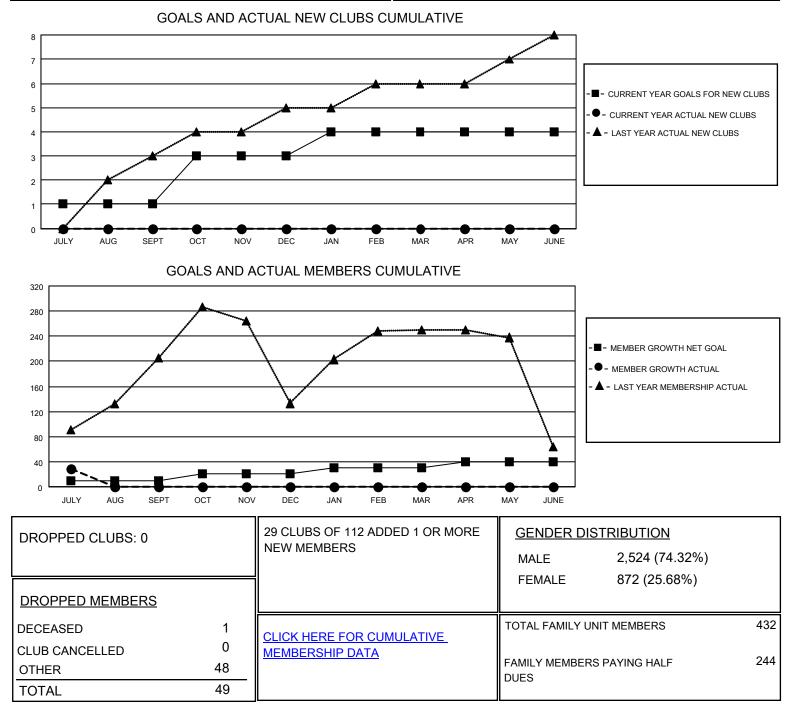

## LOCATION MALAYSIA

District 308 B2

Results as of: 7/31/2020

| Clubs                 |               |           |               | Members               |                         |                         |                                                    |
|-----------------------|---------------|-----------|---------------|-----------------------|-------------------------|-------------------------|----------------------------------------------------|
| RESULTS FOR 2020-2021 |               |           |               | RESULTS FOR 2020-2021 |                         |                         |                                                    |
| QUARTER               | NEW CLUB GOAL | NEW CLUBS | DROPPED CLUBS | QUARTER MEM           | IBER GROWTH NET<br>GOAL | MEMBER GROWTH<br>ACTUAL | DROPPED<br>MEMBERS ACTUAL<br>(including transfers) |
| JULY/AUG/SEPT         | 1             | 0         | 0             | JULY/AUG/SEPT         | 10                      | 85                      | 49                                                 |
| OCT/NOV/DEC           | 2             | 0         | 0             | OCT/NOV/DEC           | 10                      | 0                       | 0                                                  |
| JAN/FEB/MAR           | 1             | 0         | 0             | JAN/FEB/MAR           | 10                      | 0                       | 0                                                  |
| APR/MAY/JUNE          | 0             | 0         | 0             | APR/MAY/JUNE          | 10                      | 0                       | 0                                                  |